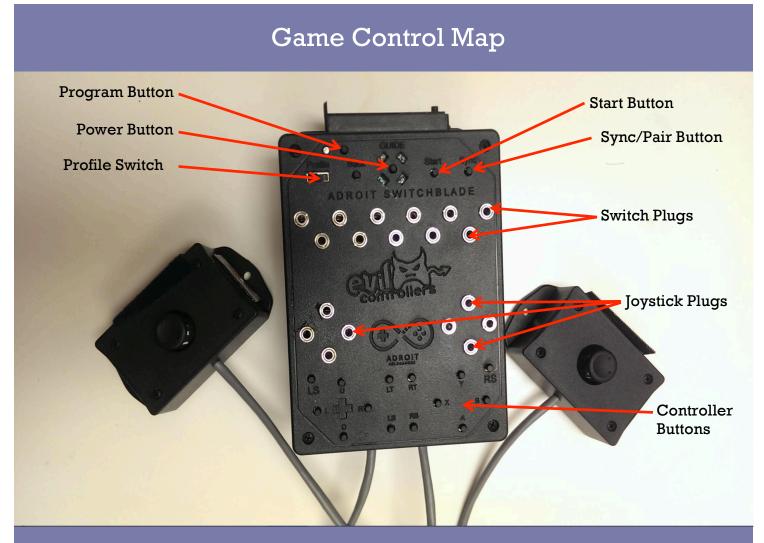

## + Quick Setup

- Pair controller with device by pressing the pairing button
- Plug in switch
- Press Program Button
- Press the switch and press the desired controller button then press the Program Button again
- Repeat for all the buttons
- Mount switches wherever desired

## **Helpful Settings**

**Profile Switch** - This is a helpful feature that will allow you to program 3 different games without having to program a new set each time.

<u>Combo Buttons</u> – You can program multiple buttons presses at once just press the combo in the correct order